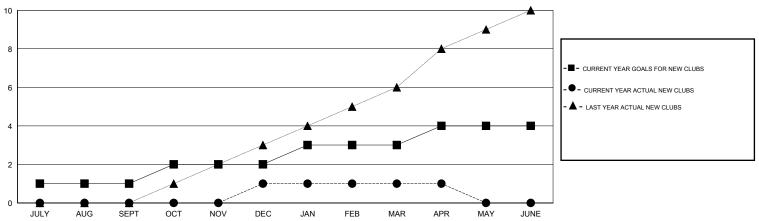

## GOALS AND ACTUAL NEW CLUBS CUMULATIVE

# LOCATION MALAYSIA

GMT CA 5

|               |                  | Clubs             |                  |                  | Members               |                    |                                     |                    |                  |
|---------------|------------------|-------------------|------------------|------------------|-----------------------|--------------------|-------------------------------------|--------------------|------------------|
|               | RESU             | LTS FOR 2015-2016 |                  |                  | RESULTS FOR 2015-2016 |                    |                                     |                    |                  |
| QUARTER       | NEW CLUB<br>GOAL | NEW CLUBS         | DROPPED<br>CLUBS | NET<br>GAIN/LOSS | QUARTER               | NEW MEMBER<br>GOAL | CHARTER AND<br>NEW MEMBERS<br>ADDED | DROPPED<br>MEMBERS | NET<br>GAIN/LOSS |
| JULY/AUG/SEPT | 1                | 0                 | 0                | 0                | JULY/AUG/SEPT         | 50                 | 133                                 | 91                 | 42               |
| OCT/NOV/DEC   | 1                | 1                 | 0                | 1                | OCT/NOV/DEC           | 125                | 165                                 | 95                 | 70               |
| JAN/FEB/MAR   | 1                | 0                 | 0                | 0                | JAN/FEB/MAR           | 100                | 86                                  | 17                 | 69               |
| APR/MAY/JUNE  | 1                | 0                 | 0                | 0                | APR/MAY/JUNE          | -125               | 13                                  | 5                  | 8                |