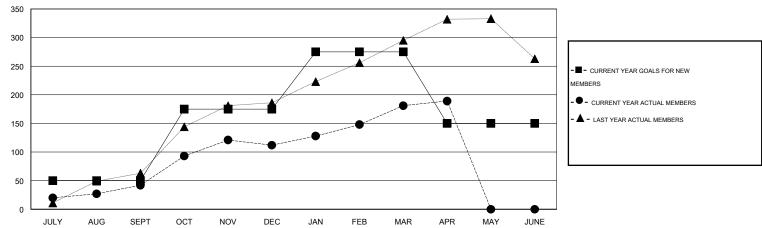

#### GOALS AND ACTUAL MEMBERS CUMULATIVE

| DROPPED CLUBS: 0  DROPPED MEMBERS |               | 85 CLUBS OF 112 ADDED 1 OR MORE NEW MEMBERS | GENDER DISTRIBUT  MALE  FEMALE        | TION<br>2,543 (72.37%)<br>971 (27.63%) |            |
|-----------------------------------|---------------|---------------------------------------------|---------------------------------------|----------------------------------------|------------|
| DECEASED CLUB CANCELLED OTHER     | 9<br>0<br>199 | CLICK HERE FOR HEALTH ASSESSMENT DATA       | FAMILY UNIT MEMBERS HEAD OF HOUSEHOLD |                                        | 349<br>159 |
| TOTAL                             | 208           |                                             | NON-HEAD OF HOUSEHOLD                 | 190                                    |            |

# LOCATION MALAYSIA

GMT CA 5

|               |                  | Clubs             |                  |                  | Members               |                    |                                     |                    |                  |
|---------------|------------------|-------------------|------------------|------------------|-----------------------|--------------------|-------------------------------------|--------------------|------------------|
|               | RESU             | LTS FOR 2015-2016 |                  |                  | RESULTS FOR 2015-2016 |                    |                                     |                    |                  |
| QUARTER       | NEW CLUB<br>GOAL | NEW CLUBS         | DROPPED<br>CLUBS | NET<br>GAIN/LOSS | QUARTER               | NEW MEMBER<br>GOAL | CHARTER AND<br>NEW MEMBERS<br>ADDED | DROPPED<br>MEMBERS | NET<br>GAIN/LOSS |
| JULY/AUG/SEPT | 1                | 0                 | 0                | 0                | JULY/AUG/SEPT         | 50                 | 133                                 | 91                 | 42               |
| OCT/NOV/DEC   | 1                | 1                 | 0                | 1                | OCT/NOV/DEC           | 125                | 165                                 | 95                 | 70               |
| JAN/FEB/MAR   | 1                | 0                 | 0                | 0                | JAN/FEB/MAR           | 100                | 86                                  | 17                 | 69               |
| APR/MAY/JUNE  | 1                | 0                 | 0                | 0                | APR/MAY/JUNE          | -125               | 13                                  | 5                  | 8                |